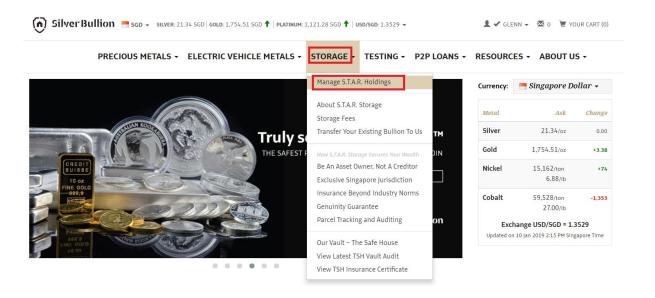

To initiate this process yourself, do the following:

1. Login to your Silver Bullion account

2. Click on STORAGE then select Manage S.T.A.R Holdings