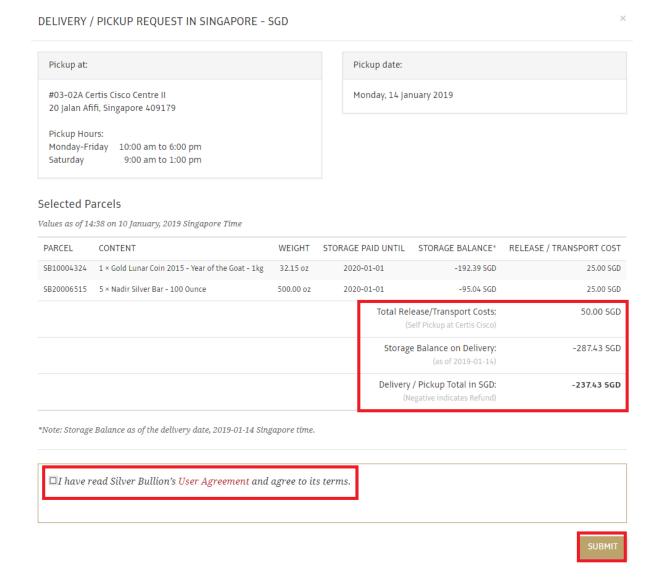

#### 2. CHOOSE PARCELS PARCEL CONTENT WEIGHT STORAGE UNTIL SELECT SB10004324 1 × Gold Lunar Coin 2015 - Year of the Goat - 1kg 2020-01-01 32.15 oz SB20006515 2020-01-01 5 × Nadir Silver Bar - 100 Ounce 500.00 oz 5 × Nadir Silver Bar - 100 Ounce 2020-01-01 SB20006645 500.00 oz 2020-01-01 SB20006646 5 × Nadir Silver Bar - 100 Ounce 500.00 oz SB20007099 5 × Nadir Silver Bar - 100 Ounce 500.00 oz 2020-01-01

- 6. A final confirmation page will appear where you have to confirm all details are correct.
  - a. Do note that there is a SGD 25 withdrawal charge for each parcel. If you are withdrawing two parcels, the withdrawal charge is SGD 50.
  - b. Any unused storage will be refunded back to you.
  - c. Storage charges due to Silver Bullion will have to be settled before the parcels can be taken out of the vault.

Once you have read all the details, tick the "I have read" checkbox below and click "SUBMIT".

After that, you will receive a confirmation email from us that we have received your delivery request.

If you have chosen to pick up at The Safe House at 506 Chai Chee Lane or at our Silver Bullion office at Certis Cisco Paya Lebar, once the parcels are ready for collection, we will inform you via e-mail to collect them.