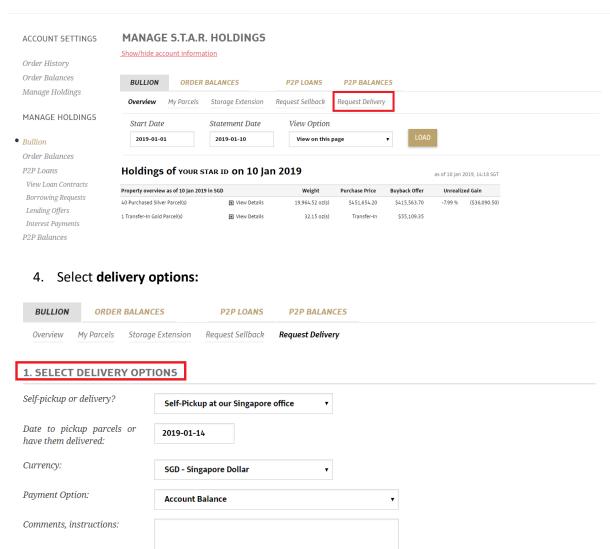

# 3. Under the 'BULLION' tab of MANAGE S.T.A.R. HOLDINGS, click "Request Delivery"

ADMIN + PRECIOUS METALS + ELECTRIC VEHICLE METALS + STORAGE + TESTING + P2P LOANS + RESOURCES + ABOUT US +

- a. Self-pickup or delivery?
  - You can pick up the bullion from our vault at The Safe House or from our office.
    Alternatively, you can request for transport to deliver your parcels.
  - ii. Do note that delivery charges apply as stated in our **Schedule of Charges**
- b. Pick up date: Take note that the system allows you to choose a date at least four days (excluding weekends and public holidays) from today's date

## c. Currency

 i. Select currency to use to pay for the charges which includes a SGD 25 withdrawal charge per bullion parcel and delivery charges if you have selected for delivery

## d. Payment Options

 You can choose to pay from the various payment methods which includes account balance (if you have sufficient balance being kept with us), bank transfer, credit card and other options

## e. Comments or instructions

i. In this section, you can write any additional instructions or specify the delivery address

5. Next, choose the parcels which you wish to withdraw.

Tick the checkboxes next to the parcel and click "REVIEW DELIVERY REQUEST...".