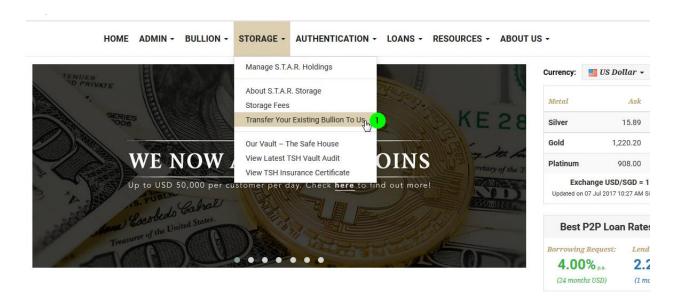

## **HOW TO TRANSFER IN BULLION**

1. Click on STORAGE, then click on Transfer Your Existing Bullion To Us. You will then reach this page below:

Restrictions

Restrictions

Select Preclous Metals to Transfer In.