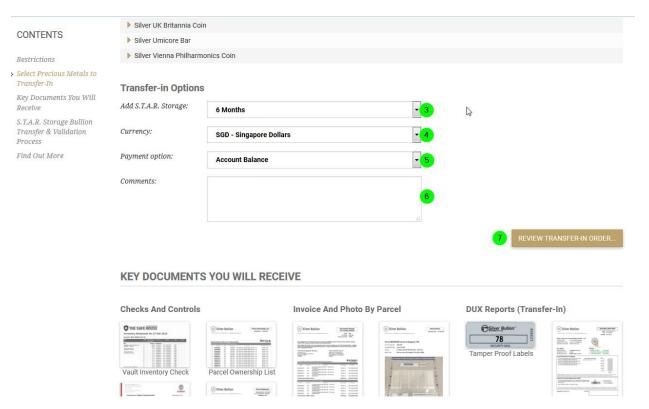

- 6. Type in comments that would be helpful so we can guide you further on the process.
- 7. Click "REVIEW TRANSFER-IN ORDER..."

8. Review your order and then click on 'SUBMIT' once satisfied.

Once submitted, the order is created. It is simply a 'placeholder' order to fulfill the payment process.