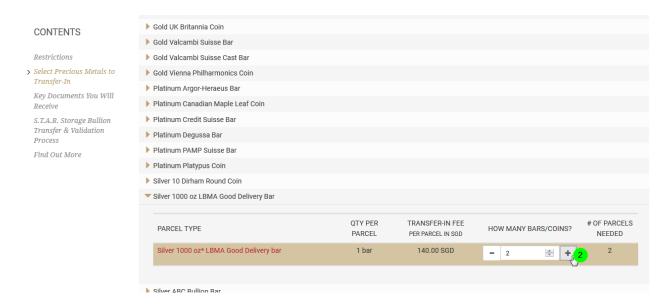

Responding In.

Responding

2. Select the product you wish to ship in, and type in the quantity (or click on the + button add more). The transfer-in charge is also mentioned on a per parcel basis.

- 3. Scroll down the page, and then specify how long you wish to prepay storage for.
- 4. Choose whether you wish to pay in SGD or in USD.
- 5. Let us know how you intend to pay.