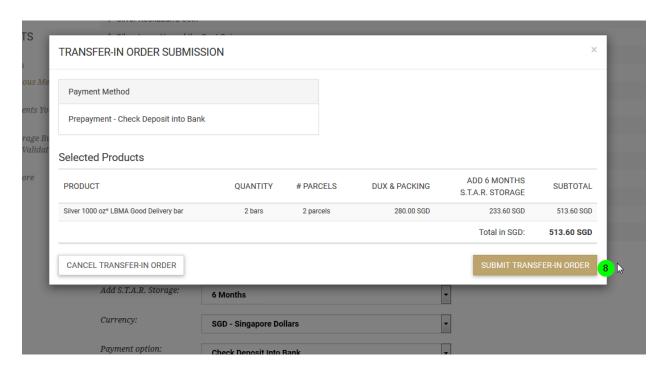

- 6. Type in comments that would be helpful so we can guide you further on the process.
- 7. Click "REVIEW TRANSFER-IN ORDER..."

8. Review your order and then click on 'SUBMIT' once satisfied.

Once submitted, the order is created. It is simply a 'placeholder' order to fulfill the payment process.